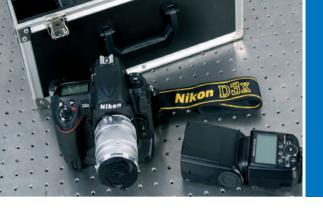

### TECHNICAL DATA

- Standard: 12.1 megapixel
   High-end: 24.5 megapixel,
   each equipped with Zeiss 28 mm
   industrial lens and flash device
- Recommended measurement volume: from  $100 \times 100 \times 100$  mm up to  $10 \times 10 \times 10$  m