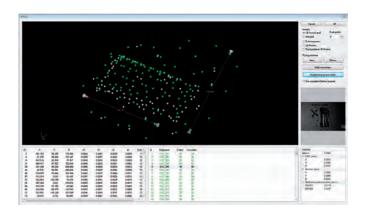

### **SOFTWARE**

- Windows XP 64Bit & Windows 7 64Bit
- · Clear and easy-to-use user interface
- · Automatic point measurement
- Automatic assignment of scale bars, reference cross and coded markers
- Image display with indication of point ID
- 3D display with indication of camera position and point ID
- Easy data selection in tabular and 3D display
- Adapter measurement for determination of edges, holes, etc.
- · Export of points
- Automatic registration of single COMET measurements
- Functions in combination with STEINBICHLER INSPECTplus:
  - Evaluation of adapter measurement
  - Point-to-point surface comparison
  - Deformation analysis