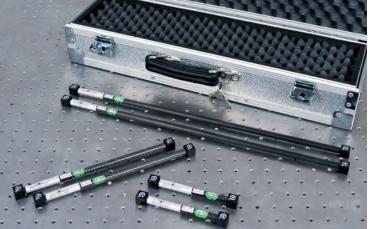

### PERFECTLY TUNED HARDWARE

High-quality hardware components such as cameras and lenses accompanied by a wide selection of accessories (certified reference bars/crosses, markers, adapter cubes) are perfectly tuned to the complete STEINBICHLER COMET sensor series and are a guarantee for the highest precision.

### **ACCESSORIES**

Adapted to customer-specific requirements, available in various sizes/lengths/configurations:

- Reference crosses
- Reference bars
- Markers
- Magnetic and/or sticker markers
- Adapters