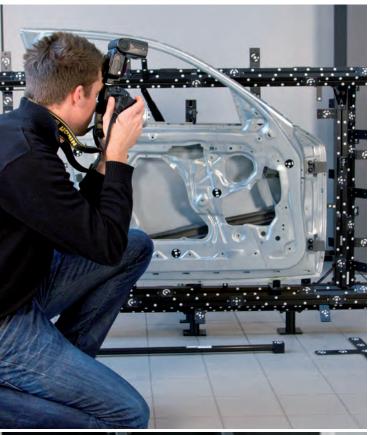

# STEINBICHLER COMET® PHOTOGRAMMETRY

3D DIGITIZING AND PHOTOGRAMMETRY MEASUREMENTS

Get your complex 3D digitizing projects done more efficiently!

With our new, integrated photogrammetry equipment for the acquisition of 3D reference points, a cost-effective system solution featuring easy handling and high accuracy is now available.

### AFFORDABLE ALL-IN-ONE SOLUTION & OPTIMAL EFFICIENCY

Every system configuration is freely scalable and allows an easy adaptation to any object. The acquisition and matching of single 3D measurements is done in efficient workflows. With the new sensor and photogrammetry packages featuring sophisticated interfaces, easy handling and modular accessory components, Steinbichler offers both technically and economically convincing single-source system solutions.