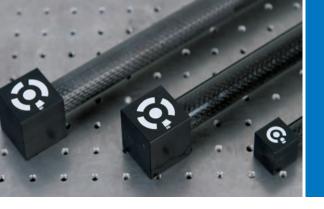

### PERFECTLY TUNED HARDWARE

High-quality hardware components such as cameras and lenses accompanied by a wide selection of accessories (certified reference bars/crosses, markers, adapter cubes) are perfectly tuned to the complete STEINBICHLER COMET sensor series and are a guarantee for the highest precision.

### **ACCESSORIES**

Adapted to customer-specific requirements, available in various sizes/lengths/configurations:

- Reference crosses
- Reference bars
- Markers
- Magnetic and/or sticker markers
- Adapters