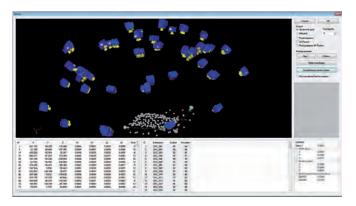

### **SOFTWARE**

- Windows XP 64Bit & Windows 7 64Bit
- · Clear and easy-to-use user interface
- · Automatic point measurement
- Automatic assignment of scale bars, reference cross and coded markers
- Image display with indication of point ID
- 3D display with indication of camera position and point ID
- Easy data selection in tabular and 3D display
- Adapter measurement for determination of edges, holes, etc.
- · Export of points
- Automatic registration of single COMET measurements
- Functions in combination with STEINBICHLER INSPECTplus:
  - Evaluation of adapter measurement
  - Point-to-point surface comparison
  - Deformation analysis