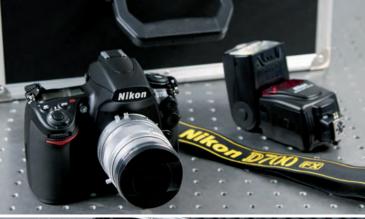

### TECHNICAL DATA

- Standard: 12.1 megapixel
   High-end: 24.5 megapixel,
   each equipped with Zeiss 28 mm
   industrial lens and flash device
- Recommended measurement volume: from  $100 \times 100 \times 100$  mm up to  $10 \times 10 \times 10$  m