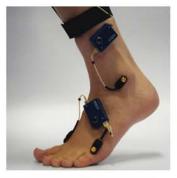

## **Codamotion CX1 System**

#### It's smaller

- Ultra wide viewing angle brings sensor unit closer to the measurement space (no wasted space)
- Utilises the latest miniaturised battery technology for markers