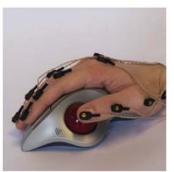

# Real-Time Excellence

- Doesn't suffer from occlusions and never forgets which marker is which
- Is so precise, you don't need to filter data or show 'average' results; just show what you actually measured!
- Can be set up anywhere, not confined to a fixed laboratory
- Can be broken down and rebuilt in a different place in a new configuration in ten minutes!
- Requires no calibration
- Shows your results immediately

## **Codamotion CX1 System**