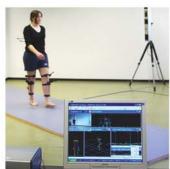

# Real-Time Excellence

- Doesn't suffer from occlusions and never forgets which marker is which
- Is so precise, you don't need to filter data or show 'average' results; just show what you actually measured!
- Can be set up anywhere, not confined to a fixed laboratory
- Can be broken down and rebuilt in a different place in a new configuration in ten minutes!
- Requires no calibration
- Shows your results immediately

...you're thinking about Codamotion